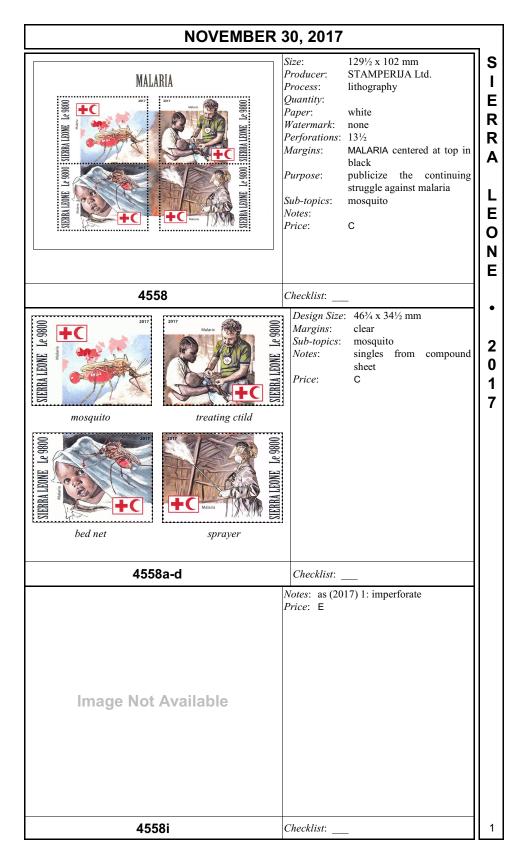

| NOVEMBER 30, 2017 |                                                            |                                                                                 |                                                                                                                                   |                                                                                                                                                                                                                                                            |  |
|-------------------|------------------------------------------------------------|---------------------------------------------------------------------------------|-----------------------------------------------------------------------------------------------------------------------------------|------------------------------------------------------------------------------------------------------------------------------------------------------------------------------------------------------------------------------------------------------------|--|
| SIERRA LEONE •    | HERALEDNE LE 4000                                          |                                                                                 | Size:<br>Producer:<br>Process:<br>Quantity:<br>Paper:<br>Perforations:<br>Margins:<br>Purpose:<br>Sub-topics:<br>Notes:<br>Price: | 113¼ x 147¾ mm<br>STAMPERIJA Ltd.<br>lithography<br>white<br>13½<br>mosquito, MALARIA, Red Cross and Red<br>Crescent at top; child under bed net at<br>center, sprayers at bottom<br>publicize the continuing struggle against<br>malaria<br>mosquito<br>C |  |
| 2                 | 4576                                                       |                                                                                 | Checklist:                                                                                                                        | _                                                                                                                                                                                                                                                          |  |
| 2<br>0<br>1<br>7  | SIERRA LEONE Le 40000<br>IIIIIIIIIIIIIIIIIIIIIIIIIIIIIIIII | bottom<br>Sub-topics: mosquito<br>Notes: single from souvenir sheet<br>Price: D |                                                                                                                                   |                                                                                                                                                                                                                                                            |  |
|                   | 4576a Checklis                                             |                                                                                 | <i>t</i> :                                                                                                                        |                                                                                                                                                                                                                                                            |  |
|                   |                                                            |                                                                                 | Notes: as (20<br>Price: E                                                                                                         | 15) 2: imperforate                                                                                                                                                                                                                                         |  |
| 2                 | 4576i                                                      |                                                                                 | Checklist:                                                                                                                        |                                                                                                                                                                                                                                                            |  |